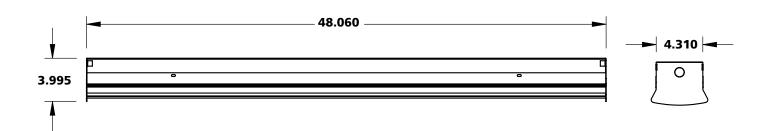

efficient strip lighting with low wattage, high lumen solutions.
- Labor saving pre-wired assembly, ready for immediate installation.
- Upgrade to modern aesthetics providing controlled soft, uniform light distribution without pixilation.
- Compact size with excellent light distribution fits standard 4.25" strips.
- Choice of four lumen packages and dimming option available.
- Long-life LEDs at L80 (80% lumen maintenance) at 60,000 hours reduce life cycle maintenance costs.

- Instant re-start, no warm-up times or reduced light output in cold environments.
- Optional emergency battery backup for safety lighting.
- Available in 4' and 8' lengths.
- Up to 103 lumens per watt.
- Color Rendering Index (CRI) > 80
- Made In USA. Meets ARRA & Buy American requirements.



### FIXTURE DIMENSIONS



\*Drawings N.T.S.

#### **CERTIFICATION**









Revised: 05/27/16 | Created: 2016

© 2016 Precision-Paragon [P2], a division of Hubbell Lighting, Inc. Because of continuing product improvement programs, Precision-Paragon [P2] reserves the right to change specifications without notice. Telephone [Midwest] **715.381.2971** / Website **www.P-2.com**