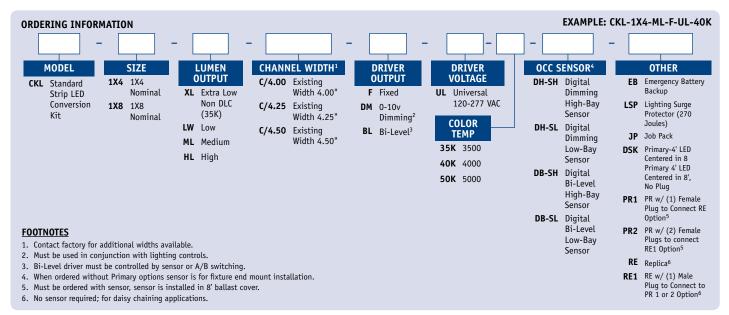

- Replace outdated, non-efficient strip lighting with low wattage, high lumen solutions.
- Labor saving pre-wired assembly, ready for immediate installation.
- Upgrade to modern aesthetics providing controlled soft, uniform light distribution without pixilation.
- Compact size with excellent light distribution fits standard 4.25" strips.
- Choice of four lumen packages and dimming option available.
- Long-life LEDs at L80 (80% lumen maintenance) at 60,000 hours reduce life cycle maintenance costs.

- Instant re-start, no warm-up times or reduced light output in cold environments.
- Optional emergency battery backup for safety lighting.
- Available in 4' and 8' lengths.
- Up to 103 lumens per watt.
- Color Rendering Index (CRI) > 80
- Made In USA. Meets ARRA & Buy American requirements.



### FIXTURE DIMENSIONS



\*Drawings N.T.S.

#### **CERTIFICATION**









Revised: 05/27/16 | Created: 2016

© 2016 Precision-Paragon [P2], a division of Hubbell Lighting, Inc. Because of continuing product improvement programs, Precision-Paragon [P2] reserves the right to change specifications without notice. Telephone [Midwest] **715.381.2971** / Website **www.P-2.com**